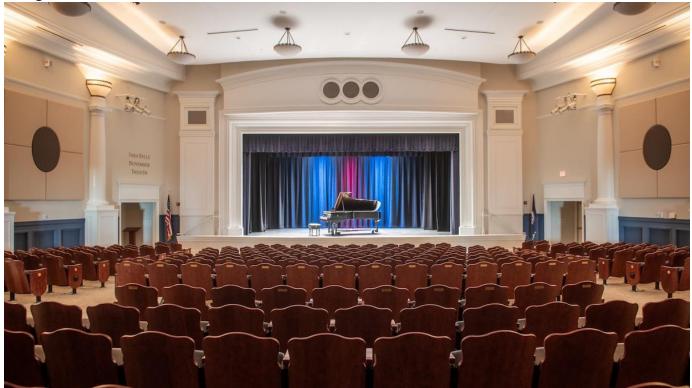

<u>Amenities and services</u> provide a range of choices. Social, educational, fitness, and spiritual activities are available. Senior Wellness is a focus of programs and activities available. The Cultural and Creative Arts Center houses an art and pottery studio, a woodworking shop, and a 335-seat theater. There is an Aquatic and Fitness Center and for those who prefer the outdoors, there is a fully stocked pond, several gardens, and a nature trail that circles the campus.