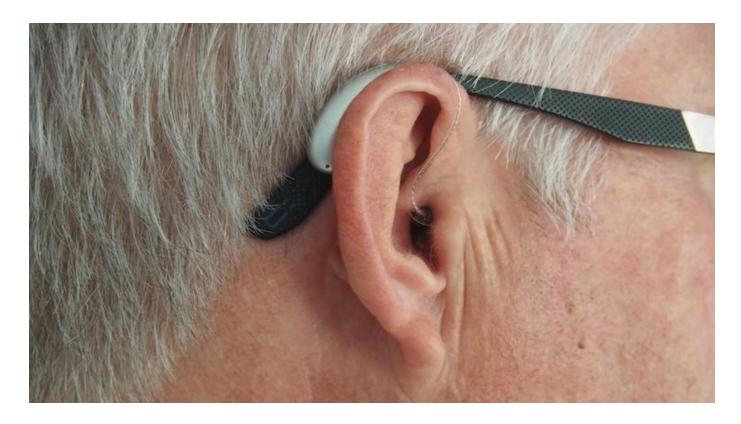

**Tips for Over-the-Counter (OTC) Hearing Aids** 

OTC hearing aids are now available for directly to consumers without a prescription or medical consultation. Explore tips for adults 18 and over with mild-to-moderate hearing loss.